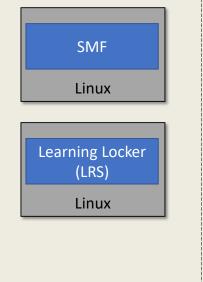

#### TLA / LRS

- LRS reporting (available for a while) \*LearnLocker
- Increased xAPI reporting
  - Course object level
  - Available in branch
- Tutoring experience part of a larger body of services
  - Competencies, mobile redirection, etc.