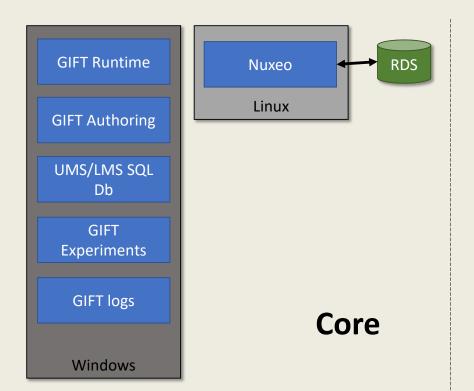

# The GIFT 2018 Architecture Report

Keith Brawner Mike Hoffman





## **Co-developers**



- Synapatic Sparks, Incorporated
  - Analytics items
  - AWS Server
  - SMF items
- ICT
  - VHTk (this year)
  - Backend service addition (coming soon)







- ~100 simult. Users, nowadays
- Lots of little things add to big things
  - Surveys
  - Paging in content

- Get your own Cloud!
  - Available upon request







Additional Features

Usability Reporting





#### **New Instructional Models**



- Pedagogical Request Options:
  - Request for Scenario Adaption
  - Request for Performance Assessment
  - Request for Instructional Intervention
  - Request for Branch Adaption
    - Has a "Merrill Quadrant" Enum
    - Ties architectural request to Merrill Theory
  - Support New Instructional Model, Request, Course Object
    - CAP Constructive, Active, Passive
- New iCAP item
  - Remediation specifically from remediation block
  - Same otherwise
    - Exception only get one piece of content
- Other features in dev. Trend, Competence





#### LTI – now bidirectional









#### TLA / LRS



- LRS reporting (available for a while) \*LearnLocker
- Increased xAPI reporting
  - Course object level
  -