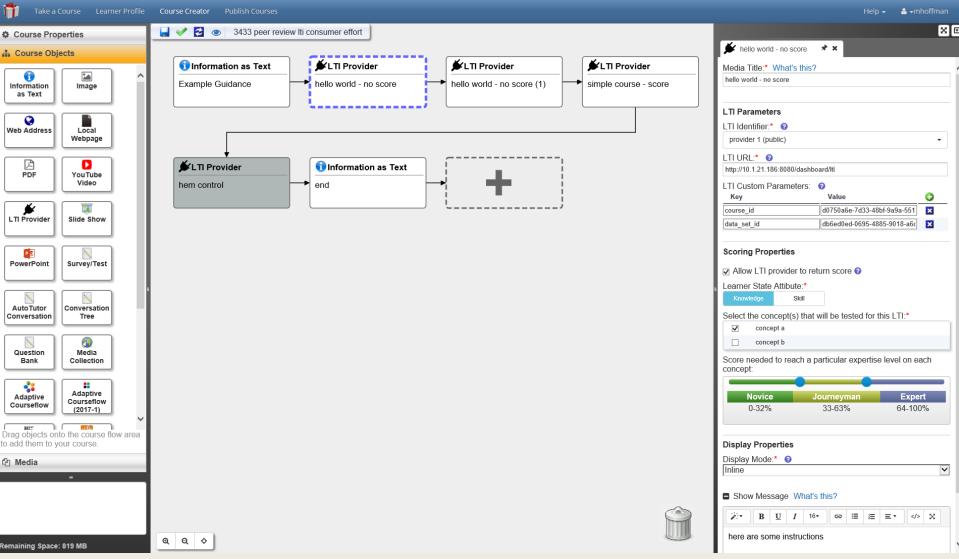

days
- Lots of little things add to big things
  - Surveys
  - Paging in content

- Get your own Cloud!
  - Available upon request







Additional Features

Usability Reporting





#### **New Instructional Models**



- Pedagogical Request Options:
  - Request for Scenario Adaption
  - Request for Performance Assessment
  - Request for Instructional Intervention
  - Request for Branch Adaption
    - Has a "Merrill Quadrant" Enum
    - Ties architectural request to Merrill Theory
  - Support New Instructional Model, Request, Course Object
    - CAP Constructive, Active, Passive
- New iCAP item
  - Remediation specifically from remediation block
  - Same otherwise
    - Exception only get one piece of content
- Other features in dev. Trend, Competence





#### LTI – now bidirectional









#### TLA / LRS



- LRS reporting (available for a while) \*LearnLocker
- Increased xAPI reporting
  - Course object level
  - Available in branch
- Tutoring experience part of a larger body of services
  - Competencies, mobile redirection, etc.







# **Authoring items**



- Yes, Yes, we know that you don't like DKFs.
- GIFT Exchange now GIFT Wrap
- More to come later





## Misc



- Copy course!
- VBS3 Support
- Unity
- Importing surveys from Qualtrics
- Microsoft Band
- AAR (coming soon)





#### **New Directions**



- STE
  - Teams
    - Need help.
  - Psychomotor
    - Golf
    - LandNav
      - App available upon request

- Standards
  - IEEE
  - Instructionalsciences.org
  - ITS
  - AIED/ICLS/L@S (Festival of Learning)
  - WorkingGroups







# Questions?