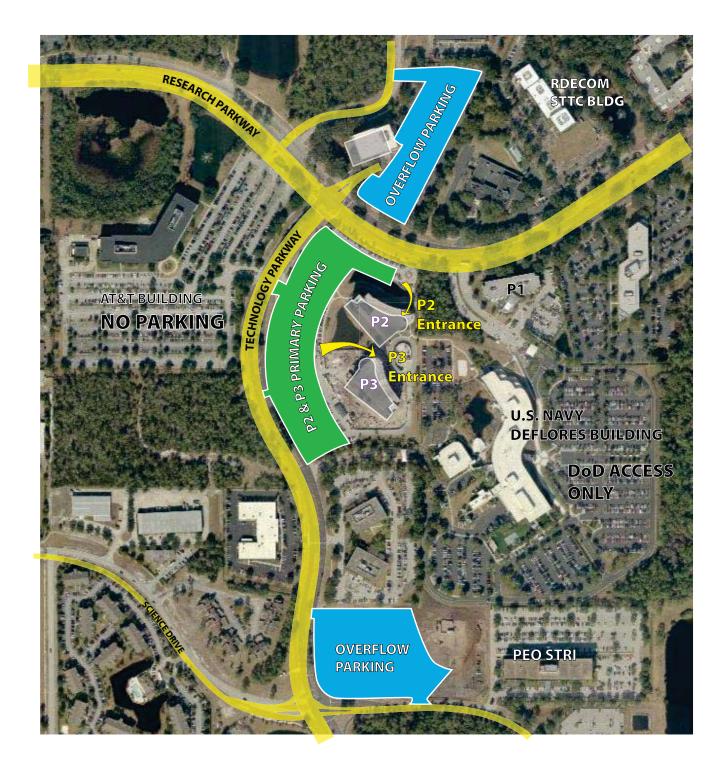

\*Please be aware during meetings sometimes our parking lot fills up. If this occurs please park in the overflow parking lots at the UCF University Towers Building, 12201 Research Parkway Orlando, FL 32826 (site of the UCF College of Nursing and the UCF Office of Research & Commercialization).

## **Partnership Buildings Event Parking**